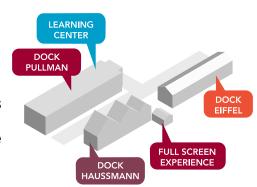

#### **DOCK PULLMAN**

Plus de 150 sociétés exposantes françaises & étrangères, représentant les principaux domaines des techniques du spectacle

#### **DOCK EIFFEL**

Les boîtes noires *lighting* pour voir et tester le matériel lumière et vidéo en situation optimale

#### **DOCK HAUSSMANN**

Des démonstrations audio :

- Audio training: workshops sur les meilleurs consoles!
- Studio et *Immersive Experience* : matériel de studio et spatialisation sonore

#### **FULL SCREEN EXPERIENCE**

Espace dédié à l'écosystème de l'affichage LEDs.

... et toujours un salon convivial et à taille humaine, reflet annuel du monde du spectacle et de l'événement.