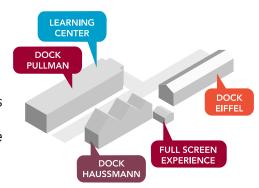

### **DOCK PULLMAN**

Plus de 150 sociétés exposantes françaises & étrangères, représentant les principaux domaines des techniques du spectacle

#### **DOCK EIFFEL**

Les boîtes noires *lighting* pour voir et tester le matériel lumière et vidéo en situation optimale

#### **DOCK HAUSSMANN**

Des démonstrations audio :

- Audio training: workshops sur les meilleurs consoles!
- Studio et *Immersive Experience* : matériel de studio et spatialisation sonore

## **FULL SCREEN EXPERIENCE**

Espace dédié à l'écosystème de l'affichage LEDs.

... et toujours un salon convivial et à taille humaine, reflet annuel du monde du spectacle et de l'événement.

JTSE 2023

JOURNÉES TECHNIQUES DU SPECTACLE ET DE L'EVÉNEMENT