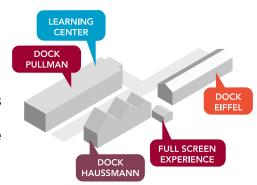

#### **DOCK PULLMAN**

Plus de 150 sociétés exposantes françaises & étrangères, représentant les principaux domaines des techniques du spectacle

#### **DOCK EIFFEL**

Les boîtes noires *lighting* pour voir et tester le matériel lumière et vidéo en situation optimale

#### **DOCK HAUSSMANN**

Des démonstrations audio :

- Audio training : workshops sur les meilleurs consoles !
- Studio et *Immersive Experience* : matériel de studio et spatialisation sonore

#### **FULL SCREEN EXPERIENCE**

Espace dédié à l'écosystème de l'affichage LEDs.

... et toujours un salon convivial et à taille humaine, reflet annuel du monde du spectacle et de l'événement.