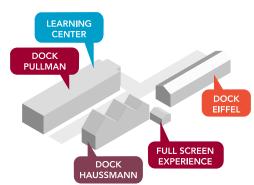

#### **DOCK PULLMAN**

Plus de 150 sociétés exposantes françaises & étrangères, représentant les principaux domaines des techniques du spectacle

#### **DOCK EIFFEL**

Les boîtes noires *lighting* pour voir et tester le matériel lumière et vidéo en situation optimale

#### **DOCK HAUSSMANN**

Des démonstrations audio :

- Audio training : workshops sur les meilleurs consoles !
- Studio et *Immersive Experience* : matériel de studio et spatialisation sonore

#### **FULL SCREEN EXPERIENCE**

Espace dédié à l'écosystème de l'affichage LEDs.

... et toujours un salon convivial et à taille humaine, reflet annuel du monde du spectacle et de l'événement.