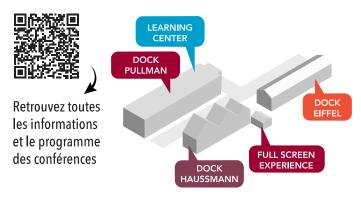

## **LEARNING CENTER**

Conférences & tables rondes

Votez pour le produit ou le service le plus innovant de l'année ! Retrouvez les JTSE Awards sur www.jtse.fr dès le 23 octobre.

#### DOCK PULLMAN

Plus de 150 sociétés exposantes françaises & étrangères, représentant les principaux domaines des techniques du spectacle

#### DOCK EIFFEL

Les boîtes noires *lighting* pour voir et tester le matériel lumière et vidéo en situation optimale

#### DOCK HAUSSMANN

Des démonstrations audio :

- Audio training :
- workshops sur les meilleurs consoles !
- Studio et *Immersive Experience* : matériel de studio et spatialisation sonore

## FULL SCREEN EXPERIENCE

Espace dédié à l'écosystème de l'affichage LEDs.

... et toujours un salon convivial et à taille humaine, reflet annuel du monde du spectacle et de l'événement.