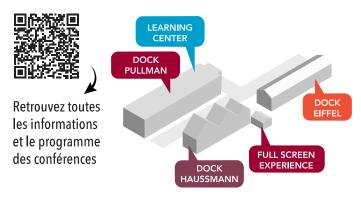

#### **LEARNING CENTER**

Conférences & tables rondes

Votez pour le produit ou le service le plus innovant de l'année ! Retrouvez les JTSE Awards sur www.jtse.fr dès le 23 octobre.

#### DOCK PULLMAN

Plus de 150 sociétés exposantes françaises & étrangères, représentant les principaux domaines des techniques du spectacle

#### DOCK EIFFEL

Les boîtes noires *lighting* pour voir et tester le matériel lumière et vidéo en situation optimale

#### DOCK HAUSSMANN

Des démonstrations audio :

- Audio training :
- workshops sur les meilleurs consoles !
- Studio et *Immersive Experience* : matériel de studio et spatialisation sonore

#### FULL SCREEN EXPERIENCE

Espace dédié à l'écosystème de l'affichage LEDs.

... et toujours un salon convivial et à taille humaine, reflet annuel du monde du spectacle et de l'événement.