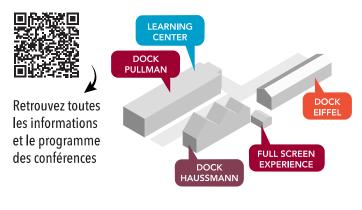

#### LEARNING CENTER

Conférences & tables rondes

Votez pour le produit ou le service le plus innovant de l'année ! Retrouvez les JTSE Awards sur www.jtse.fr dès le 23 octobre.

#### DOCK PULLMAN

Plus de 150 sociétés exposantes françaises & étrangères, représentant les principaux domaines des techniques du spectacle

#### DOCK EIFFEL

Les boîtes noires *lighting* pour voir et tester le matériel lumière et vidéo en situation optimale

#### DOCK HAUSSMANN

Des démonstrations audio :

- Audio training :
- workshops sur les meilleurs consoles !
- Studio et *Immersive Experience* : matériel de studio et spatialisation sonore

#### FULL SCREEN EXPERIENCE

Espace dédié à l'écosystème de l'affichage LEDs.

... et toujours un salon convivial et à taille humaine, reflet annuel du monde du spectacle et de l'événement.