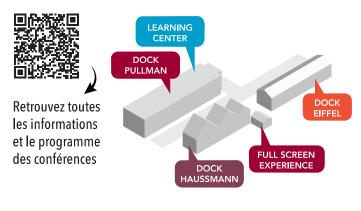

#### DOCK PULLMAN

Plus de 150 sociétés exposantes françaises & étrangères, représentant les principaux domaines des techniques du spectacle

#### DOCK EIFFEL

Les boîtes noires *lighting* pour voir et tester le matériel lumière et vidéo en situation optimale

#### DOCK HAUSSMANN

Des démonstrations audio :

- Audio training :
- workshops sur les meilleurs consoles !
- Studio et *Immersive Experience* : matériel de studio et spatialisation sonore

### FULL SCREEN EXPERIENCE

Espace dédié à l'écosystème de l'affichage LEDs.

... et toujours un salon convivial et à taille humaine, reflet annuel du monde du spectacle et de l'événement.