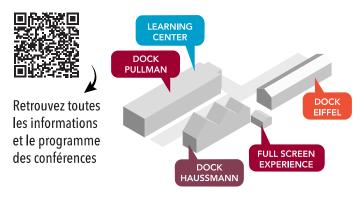

#### **LEARNING CENTER**

Conférences & tables rondes

Votez pour le produit ou le service le plus innovant de l'année ! Retrouvez les JTSE Awards sur www.jtse.fr dès le 23 octobre.

#### DOCK PULLMAN

Plus de 150 sociétés exposantes françaises & étrangères, représentant les principaux domaines des techniques du spectacle

#### DOCK EIFFEL

Les boîtes noires *lighting* pour voir et tester le matériel lumière et vidéo en situation optimale

#### DOCK HAUSSMANN

Des démonstrations audio :

- Audio training :
- workshops sur les meilleurs consoles !
- Studio et *Immersive Experience* : matériel de studio et spatialisation sonore

#### FULL SCREEN EXPERIENCE

Espace dédié à l'écosystème de l'affichage LEDs.

... et toujours un salon convivial et à taille humaine, reflet annuel du monde du spectacle et de l'événement.