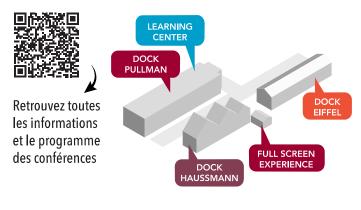

#### **LEARNING CENTER**

Conférences & tables rondes

Votez pour le produit ou le service le plus innovant de l'année ! Retrouvez les JTSE Awards sur www.jtse.fr dès le 23 octobre.

#### DOCK PULLMAN

Plus de 150 sociétés exposantes françaises & étrangères, représentant les principaux domaines des techniques du spectacle

#### DOCK EIFFEL

Les boîtes noires *lighting* pour voir et tester le matériel lumière et vidéo en situation optimale

#### DOCK HAUSSMANN

Des démonstrations audio :

- Audio training :
- workshops sur les meilleurs consoles !
- Studio et *Immersive Experience* : matériel de studio et spatialisation sonore

#### FULL SCREEN EXPERIENCE

Espace dédié à l'écosystème de l'affichage LEDs.

... et toujours un salon convivial et à taille humaine, reflet annuel du monde du spectacle et de l'événement.