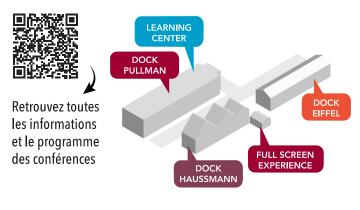

## **LEARNING CENTER**

Conférences & tables rondes

Votez pour le produit ou le service le plus innovant de l'année ! Retrouvez les JTSE Awards sur www.jtse.fr dès le 23 octobre.

#### DOCK PULLMAN

Plus de 150 sociétés exposantes françaises & étrangères, représentant les principaux domaines des techniques du spectacle

#### DOCK EIFFEL

Les boîtes noires *lighting* pour voir et tester le matériel lumière et vidéo en situation optimale

#### DOCK HAUSSMANN

Des démonstrations audio :

- Audio training :
- workshops sur les meilleurs consoles !
- Studio et *Immersive Experience* : matériel de studio et spatialisation sonore

### FULL SCREEN EXPERIENCE

Espace dédié à l'écosystème de l'affichage LEDs.

... et toujours un salon convivial et à taille humaine, reflet annuel du monde du spectacle et de l'événement.