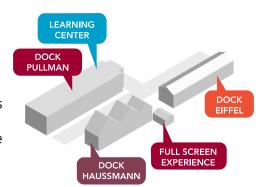

## LEARNING CENTER

Conférences & tables rondes

Retrouvez toutes les informations et le programme des conférences

Votez pour le produit ou le service le plus innovant de l'année! Retrouvez les JTSE Awards sur www.jtse.fr dès le 23 octobre.

### **DOCK PULLMAN**

Plus de 150 sociétés exposantes françaises & étrangères, représentant les principaux domaines des techniques du spectacle

## **DOCK EIFFEL**

Les boîtes noires *lighting* pour voir et tester le matériel lumière et vidéo en situation optimale

## **DOCK HAUSSMANN**

Des démonstrations audio :

- Audio training : workshops sur les meilleurs consoles !
- Studio et *Immersive Experience* : matériel de studio et spatialisation sonore

## **FULL SCREEN EXPERIENCE**

Espace dédié à l'écosystème de l'affichage LEDs.

... et toujours un salon convivial et à taille humaine, reflet annuel du monde du spectacle et de l'événement.