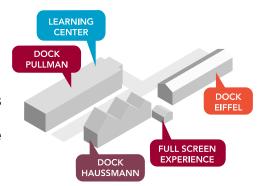

## LEARNING CENTER

Conférences & tables rondes

Retrouvez toutes les informations et le programme des conférences

Votez pour le produit ou le service le plus innovant de l'année! Retrouvez les JTSE Awards sur www.jtse.fr dès le 23 octobre.

## **DOCK PULLMAN**

Plus de 150 sociétés exposantes françaises & étrangères, représentant les principaux domaines des techniques du spectacle

#### **DOCK EIFFEL**

Les boîtes noires *lighting* pour voir et tester le matériel lumière et vidéo en situation optimale

#### **DOCK HAUSSMANN**

Des démonstrations audio :

- Audio training : workshops sur les meilleurs consoles !
- Studio et *Immersive Experience* : matériel de studio et spatialisation sonore

## **FULL SCREEN EXPERIENCE**

Espace dédié à l'écosystème de l'affichage LEDs.

... et toujours un salon convivial et à taille humaine, reflet annuel du monde du spectacle et de l'événement.

JTSE 2023

JOURNÉES TECHNIQUES DU SPECTACLE ET DE L'EVÉNEMENT