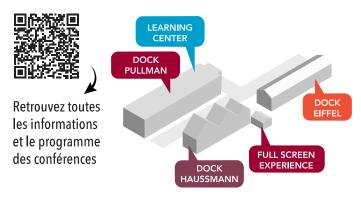

#### DOCK PULLMAN

Plus de 150 sociétés exposantes françaises & étrangères, représentant les principaux domaines des techniques du spectacle

#### DOCK EIFFEL

Les boîtes noires *lighting* pour voir et tester le matériel lumière et vidéo en situation optimale

#### DOCK HAUSSMANN

Des démonstrations audio :

- Audio training :
- workshops sur les meilleurs consoles !
- Studio et *Immersive Experience* : matériel de studio et spatialisation sonore

#### FULL SCREEN EXPERIENCE

Espace dédié à l'écosystème de l'affichage LEDs.

... et toujours un salon convivial et à taille humaine, reflet annuel du monde du spectacle et de l'événement.