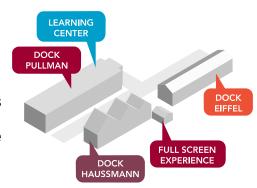

#### **DOCK PULLMAN**

Plus de 150 sociétés exposantes françaises & étrangères, représentant les principaux domaines des techniques du spectacle

#### **DOCK EIFFEL**

Les boîtes noires *lighting* pour voir et tester le matériel lumière et vidéo en situation optimale

#### **DOCK HAUSSMANN**

Des démonstrations audio :

- Audio training: workshops sur les meilleurs consoles!
- Studio et *Immersive Experience* : matériel de studio et spatialisation sonore

#### **FULL SCREEN EXPERIENCE**

Espace dédié à l'écosystème de l'affichage LEDs.

... et toujours un salon convivial et à taille humaine, reflet annuel du monde du spectacle et de l'événement.

JTSE 2023

JOURNÉES TECHNIQUES DU SPECTACLE ET DE L'EVÉNEMENT