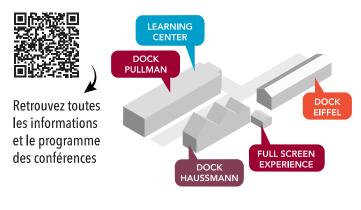

# **LEARNING CENTER**

Conférences & tables rondes

Votez pour le produit ou le service le plus innovant de l'année ! Retrouvez les JTSE Awards sur www.jtse.fr dès le 23 octobre.

### DOCK PULLMAN

Plus de 150 sociétés exposantes françaises & étrangères, représentant les principaux domaines des techniques du spectacle

#### DOCK EIFFEL

Les boîtes noires *lighting* pour voir et tester le matériel lumière et vidéo en situation optimale

#### DOCK HAUSSMANN

Des démonstrations audio :

- Audio training :
- workshops sur les meilleurs consoles !
- Studio et *Immersive Experience* : matériel de studio et spatialisation sonore

## FULL SCREEN EXPERIENCE

Espace dédié à l'écosystème de l'affichage LEDs.

... et toujours un salon convivial et à taille humaine, reflet annuel du monde du spectacle et de l'événement.