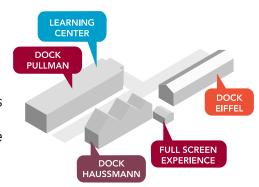

#### **DOCK PULLMAN**

Plus de 150 sociétés exposantes françaises & étrangères, représentant les principaux domaines des techniques du spectacle

## **DOCK EIFFEL**

Les boîtes noires *lighting* pour voir et tester le matériel lumière et vidéo en situation optimale

## **DOCK HAUSSMANN**

Des démonstrations audio :

- Audio training : workshops sur les meilleurs consoles !
- Studio et *Immersive Experience* : matériel de studio et spatialisation sonore

## **FULL SCREEN EXPERIENCE**

Espace dédié à l'écosystème de l'affichage LEDs.

... et toujours un salon convivial et à taille humaine, reflet annuel du monde du spectacle et de l'événement.

JTSE 2023

JOURNÉES TECHNIQUES DU SPECTACLE ET DE L'EVÉNEMENT