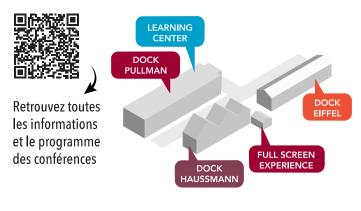

### **LEARNING CENTER**

Conférences & tables rondes

Votez pour le produit ou le service le plus innovant de l'année ! Retrouvez les JTSE Awards sur www.jtse.fr dès le 23 octobre.

#### DOCK PULLMAN

Plus de 150 sociétés exposantes françaises & étrangères, représentant les principaux domaines des techniques du spectacle

#### DOCK EIFFEL

Les boîtes noires *lighting* pour voir et tester le matériel lumière et vidéo en situation optimale

#### DOCK HAUSSMANN

Des démonstrations audio :

- Audio training :
- workshops sur les meilleurs consoles !
- Studio et *Immersive Experience* : matériel de studio et spatialisation sonore

#### FULL SCREEN EXPERIENCE

Espace dédié à l'écosystème de l'affichage LEDs.

... et toujours un salon convivial et à taille humaine, reflet annuel du monde du spectacle et de l'événement.