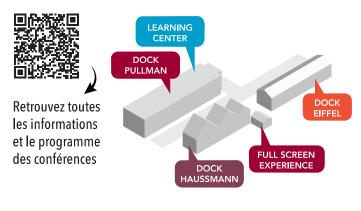

#### DOCK PULLMAN

Plus de 150 sociétés exposantes françaises & étrangères, représentant les principaux domaines des techniques du spectacle

#### DOCK EIFFEL

Les boîtes noires *lighting* pour voir et tester le matériel lumière et vidéo en situation optimale

#### DOCK HAUSSMANN

Des démonstrations audio :

- Audio training :
- workshops sur les meilleurs consoles !
- Studio et *Immersive Experience* : matériel de studio et spatialisation sonore

## FULL SCREEN EXPERIENCE

Espace dédié à l'écosystème de l'affichage LEDs.

... et toujours un salon convivial et à taille humaine, reflet annuel du monde du spectacle et de l'événement.