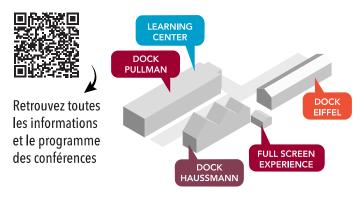

## **LEARNING CENTER**

Conférences & tables rondes

Votez pour le produit ou le service le plus innovant de l'année ! Retrouvez les JTSE Awards sur www.jtse.fr dès le 23 octobre.

#### DOCK PULLMAN

Plus de 150 sociétés exposantes françaises & étrangères, représentant les principaux domaines des techniques du spectacle

#### DOCK EIFFEL

Les boîtes noires *lighting* pour voir et tester le matériel lumière et vidéo en situation optimale

#### DOCK HAUSSMANN

Des démonstrations audio :

- Audio training :
- workshops sur les meilleurs consoles !
- Studio et *Immersive Experience* : matériel de studio et spatialisation sonore

## FULL SCREEN EXPERIENCE

Espace dédié à l'écosystème de l'affichage LEDs.

... et toujours un salon convivial et à taille humaine, reflet annuel du monde du spectacle et de l'événement.