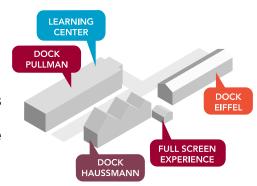

#### **DOCK PULLMAN**

Plus de 150 sociétés exposantes françaises & étrangères, représentant les principaux domaines des techniques du spectacle

#### **DOCK EIFFEL**

Les boîtes noires *lighting* pour voir et tester le matériel lumière et vidéo en situation optimale

#### **DOCK HAUSSMANN**

Des démonstrations audio :

- Audio training : workshops sur les meilleurs consoles !
- Studio et *Immersive Experience* : matériel de studio et spatialisation sonore

#### **FULL SCREEN EXPERIENCE**

Espace dédié à l'écosystème de l'affichage LEDs.

... et toujours un salon convivial et à taille humaine, reflet annuel du monde du spectacle et de l'événement.