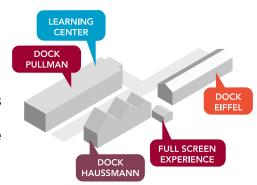

### **DOCK PULLMAN**

Plus de 150 sociétés exposantes françaises & étrangères, représentant les principaux domaines des techniques du spectacle

#### **DOCK EIFFEL**

Les boîtes noires *lighting* pour voir et tester le matériel lumière et vidéo en situation optimale

## **DOCK HAUSSMANN**

Des démonstrations audio :

- Audio training : workshops sur les meilleurs consoles !
- Studio et *Immersive Experience* : matériel de studio et spatialisation sonore

# **FULL SCREEN EXPERIENCE**

Espace dédié à l'écosystème de l'affichage LEDs.

... et toujours un salon convivial et à taille humaine, reflet annuel du monde du spectacle et de l'événement.

JTSE 2023

JOURNÉES TECHNIQUES DU SPECTACLE ET DE L'EVÉNEMENT